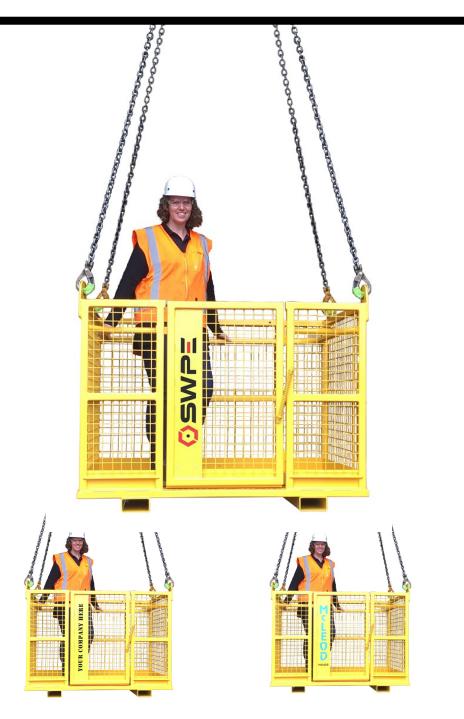

## **CRANE MANCAGE**

When you are serious about safety and you want your customers, staff and suppliers to know it, you want a SWPE Crane Man Cage. This quality crane mancage is personalised with your own company logo:

- ✓ WLL 250kgs 2-men plus tools
- 1200mm x 1200mm
- G Fully welded complete with mesh on all sides
- Personalised with your company name to easily identify your ManCage and demonstrate your commitment to Health and Safety
- Powdercoated Black or Safety Yellow
- Optional Accessories:
  - Removeable Tool Tray
  - Harness Anchor Points
- Complies with NZS-AS2359.1
- 100% New Zealand Made
- Heavy duty construction