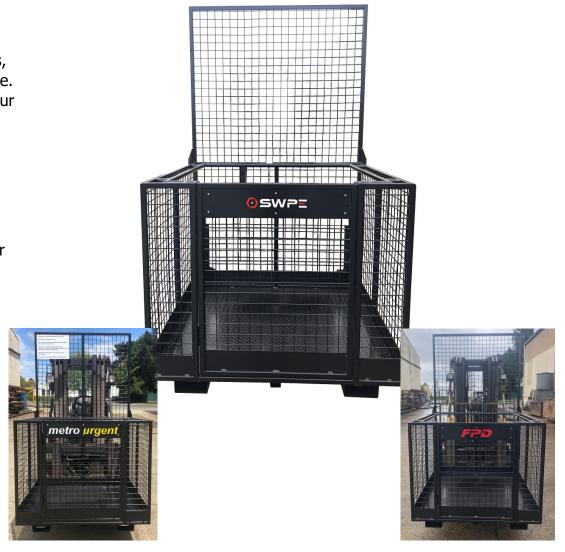

## **FORKLIFT MANCAGE**

When you are serious about safety and you want your customers, staff and suppliers to know it, you want a SWPE Forklift Man Cage. This quality, fully welded forklift mancage is personalised with your own company logo:

- WLL 250kgs − 2-men plus tools
- (1200mm x 1200mm)
- Fully welded complete with mesh on all sides
- Personalised with your company name to easily identify your ManCage and demonstrate your commitment to Health and Safety
- Powdercoated Black or Safety Yellow
- Optional Accessories:
  - Removeable Tool Tray
  - Harness Anchor Points
- Complies with NZS-AS2359.1
- 100% New Zealand Made
- Heavy duty construction