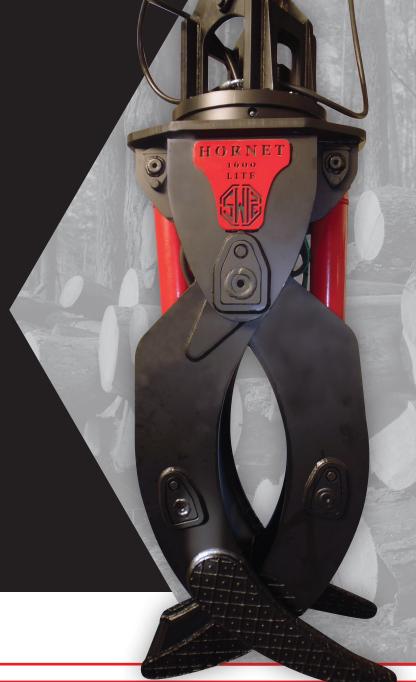

SOUTH WAIKATO PRECISION ENGINEERING

The SWPE Hornet Grapple is for applications involving moving and loading logs. It is designed to be incorporated with a forestry fitted carrier.

## **SPECIFICATIONS**

| Total weight                                    | 1,050kg |
|-------------------------------------------------|---------|
| Total height                                    | 2000mm  |
| Maximum grab                                    | 1600mm  |
| Minimum grab                                    | 195mm   |
| Easy to access grease points                    |         |
| 360 Continuous Rotation                         |         |
| Full head protection on all pins                |         |
| Hardened Steel Bushes                           |         |
| 3 ½" Dia Cyl Barrels for Quick Jaw Action       |         |
| Induction Hardened Pins and Rams Spears         |         |
| Full Mains Pressure                             |         |
| Small Centre Joint for Ease of Access for Servi | icing   |
| Hard Facing on Jaws                             |         |